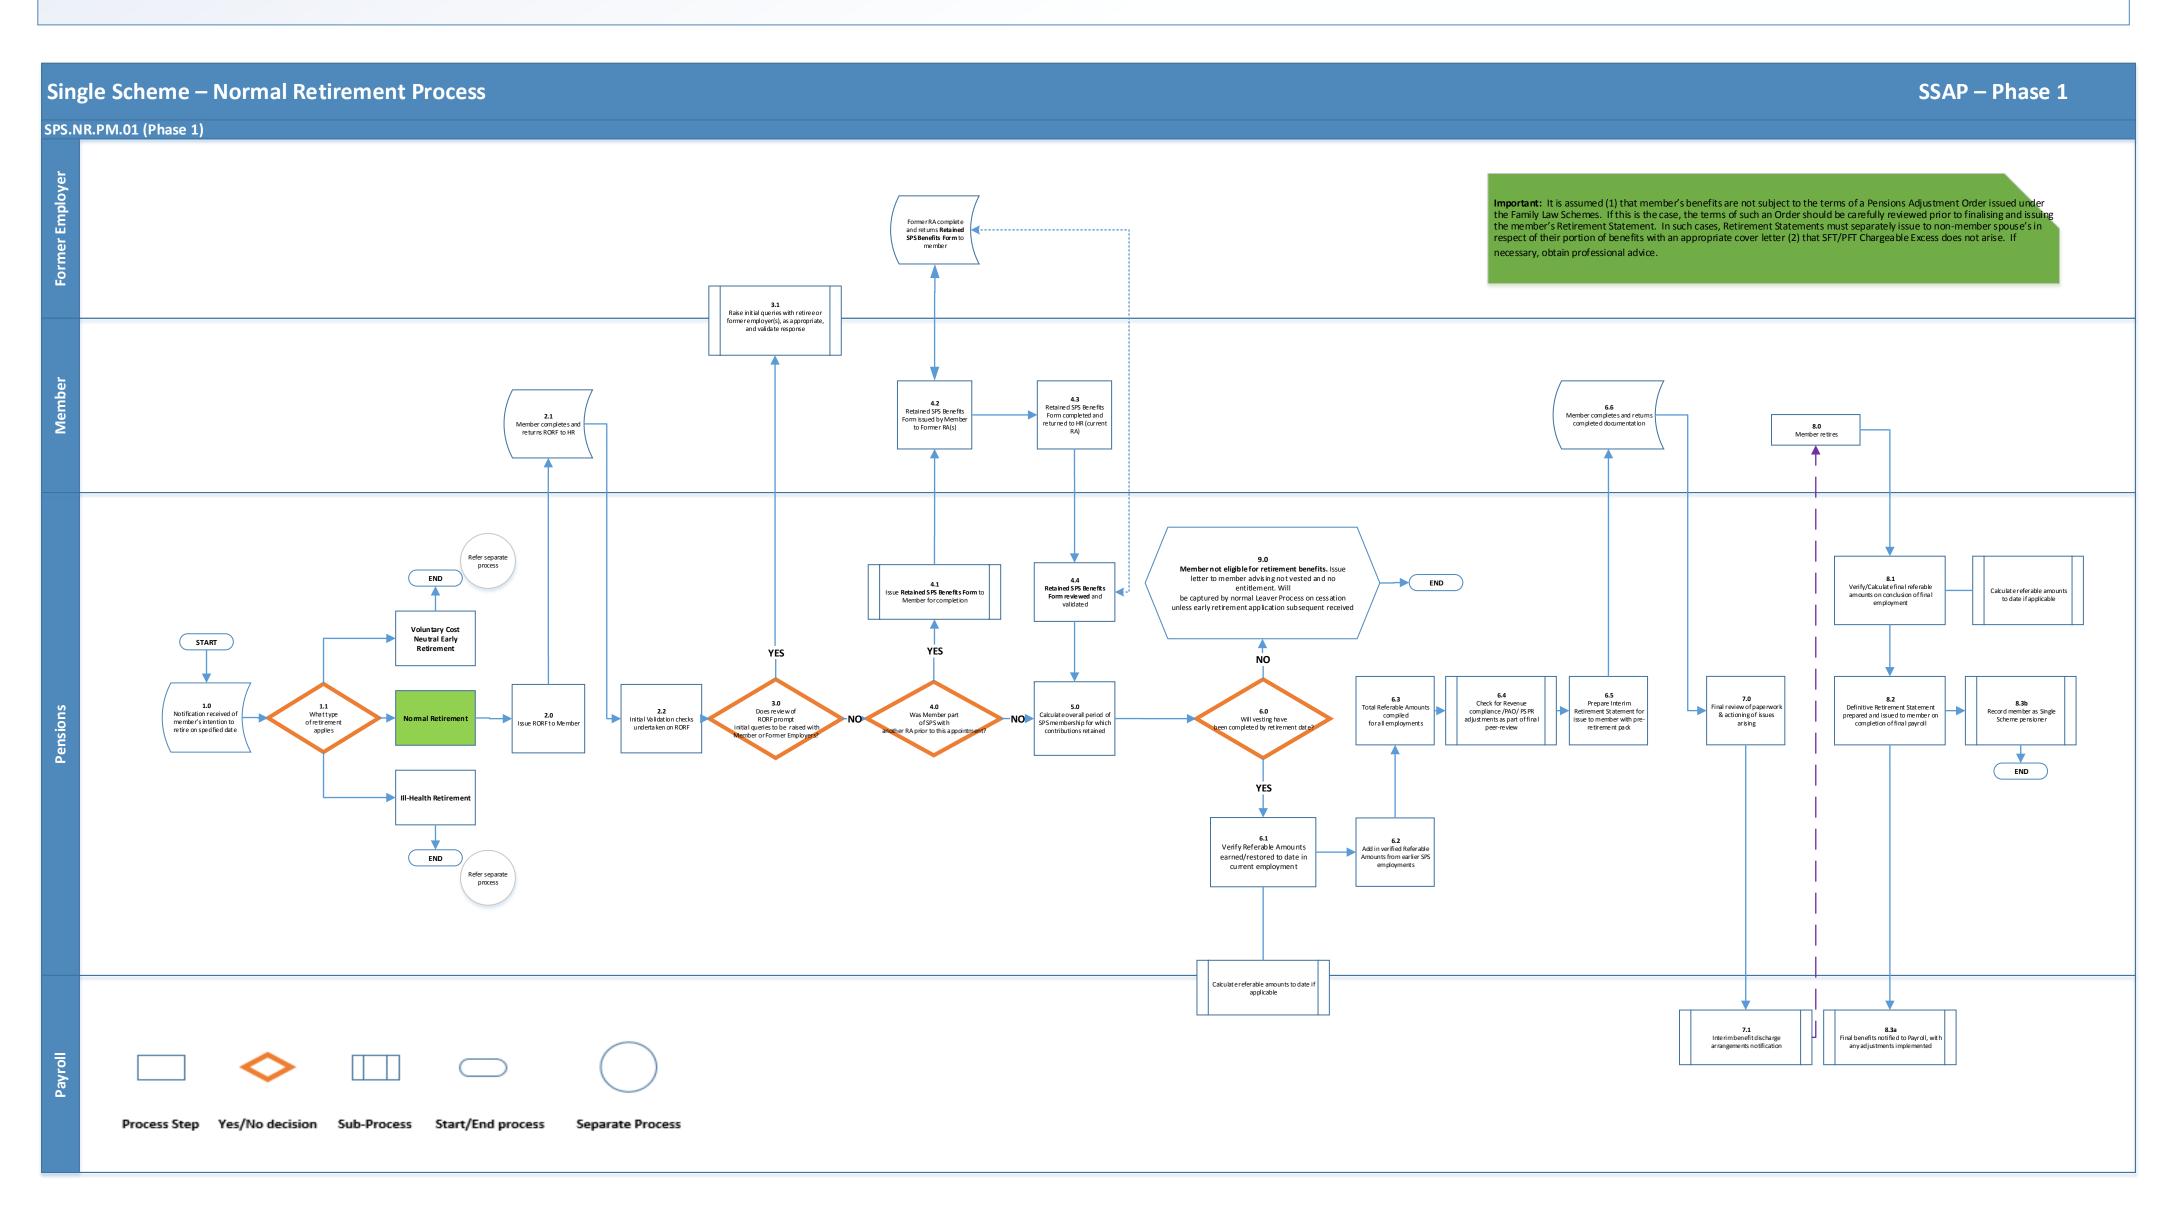

**Disclaimer:** This Recommended Process has been designed by the DPER Single Pension Project Team for straightforward cases that administrators might expect to encounter on a day-to-day basis. It should be read in conjunction with the relevant Process Guidelines. It does not purport to cover all eventualities and no liability is accepted by the Minister for Public Expenditure & Reform for any omissions or errors arising. Administrators should carefully consult the Public Service Pensions (Single Scheme and Other Provisions) Act 2012 and associated regulations that, at all times, have precedence.