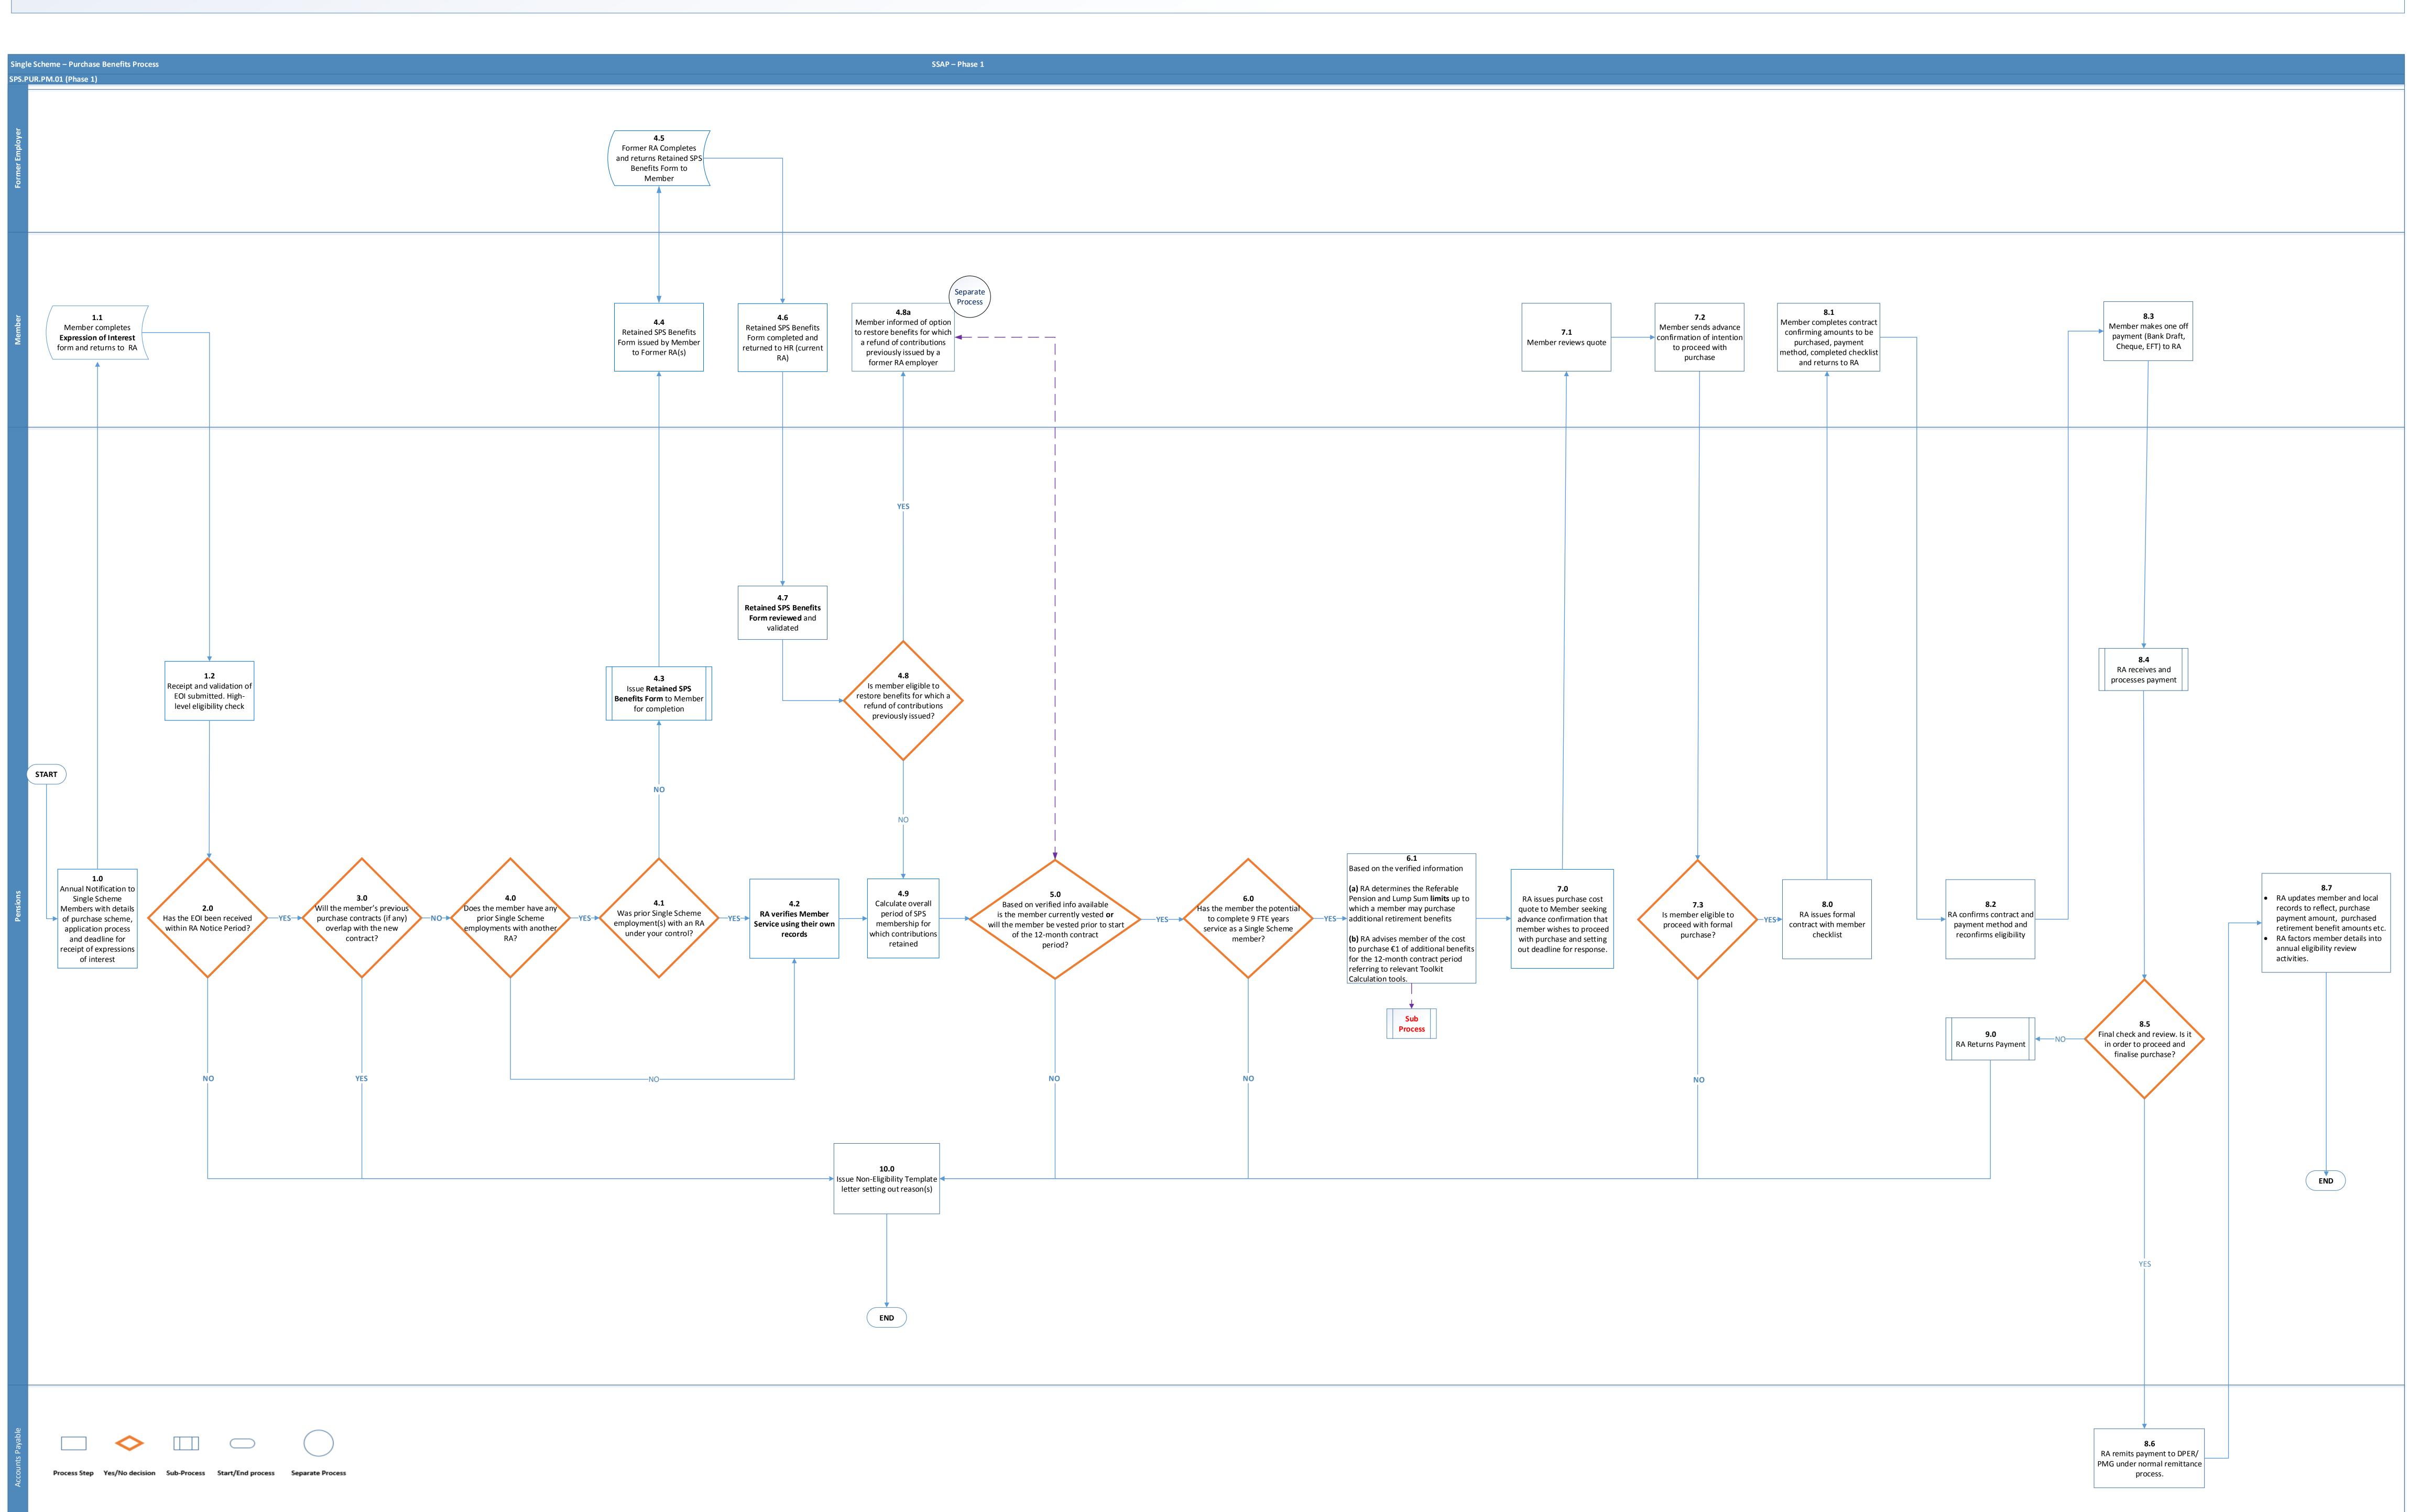

V1.0

**Version Control** 

Important: It is assumed that the member's benefits are not subject to the terms of a Pensions Adjustment Order issued under the Family Law Schemes. If this is the case it may be necessary to seek further guidance from DPER at www.singlepensionscheme.gov.ie

**Disclaimer:** This Recommended Process has been designed by the DPER Single Pension Project Team for straightforward cases that administrators might expect to encounter on a day-to-day basis. It should be read in conjunction with the relevant Process Guidelines. It does not purport to cover all eventualities and no liability is accepted by the Minister for Public Expenditure & Reform for any omissions or errors arising. Administrators should carefully consult the Public Service Pensions (Single Scheme and Other Provisions) Act 2012 and associated regulations that, at all times, have precedence.