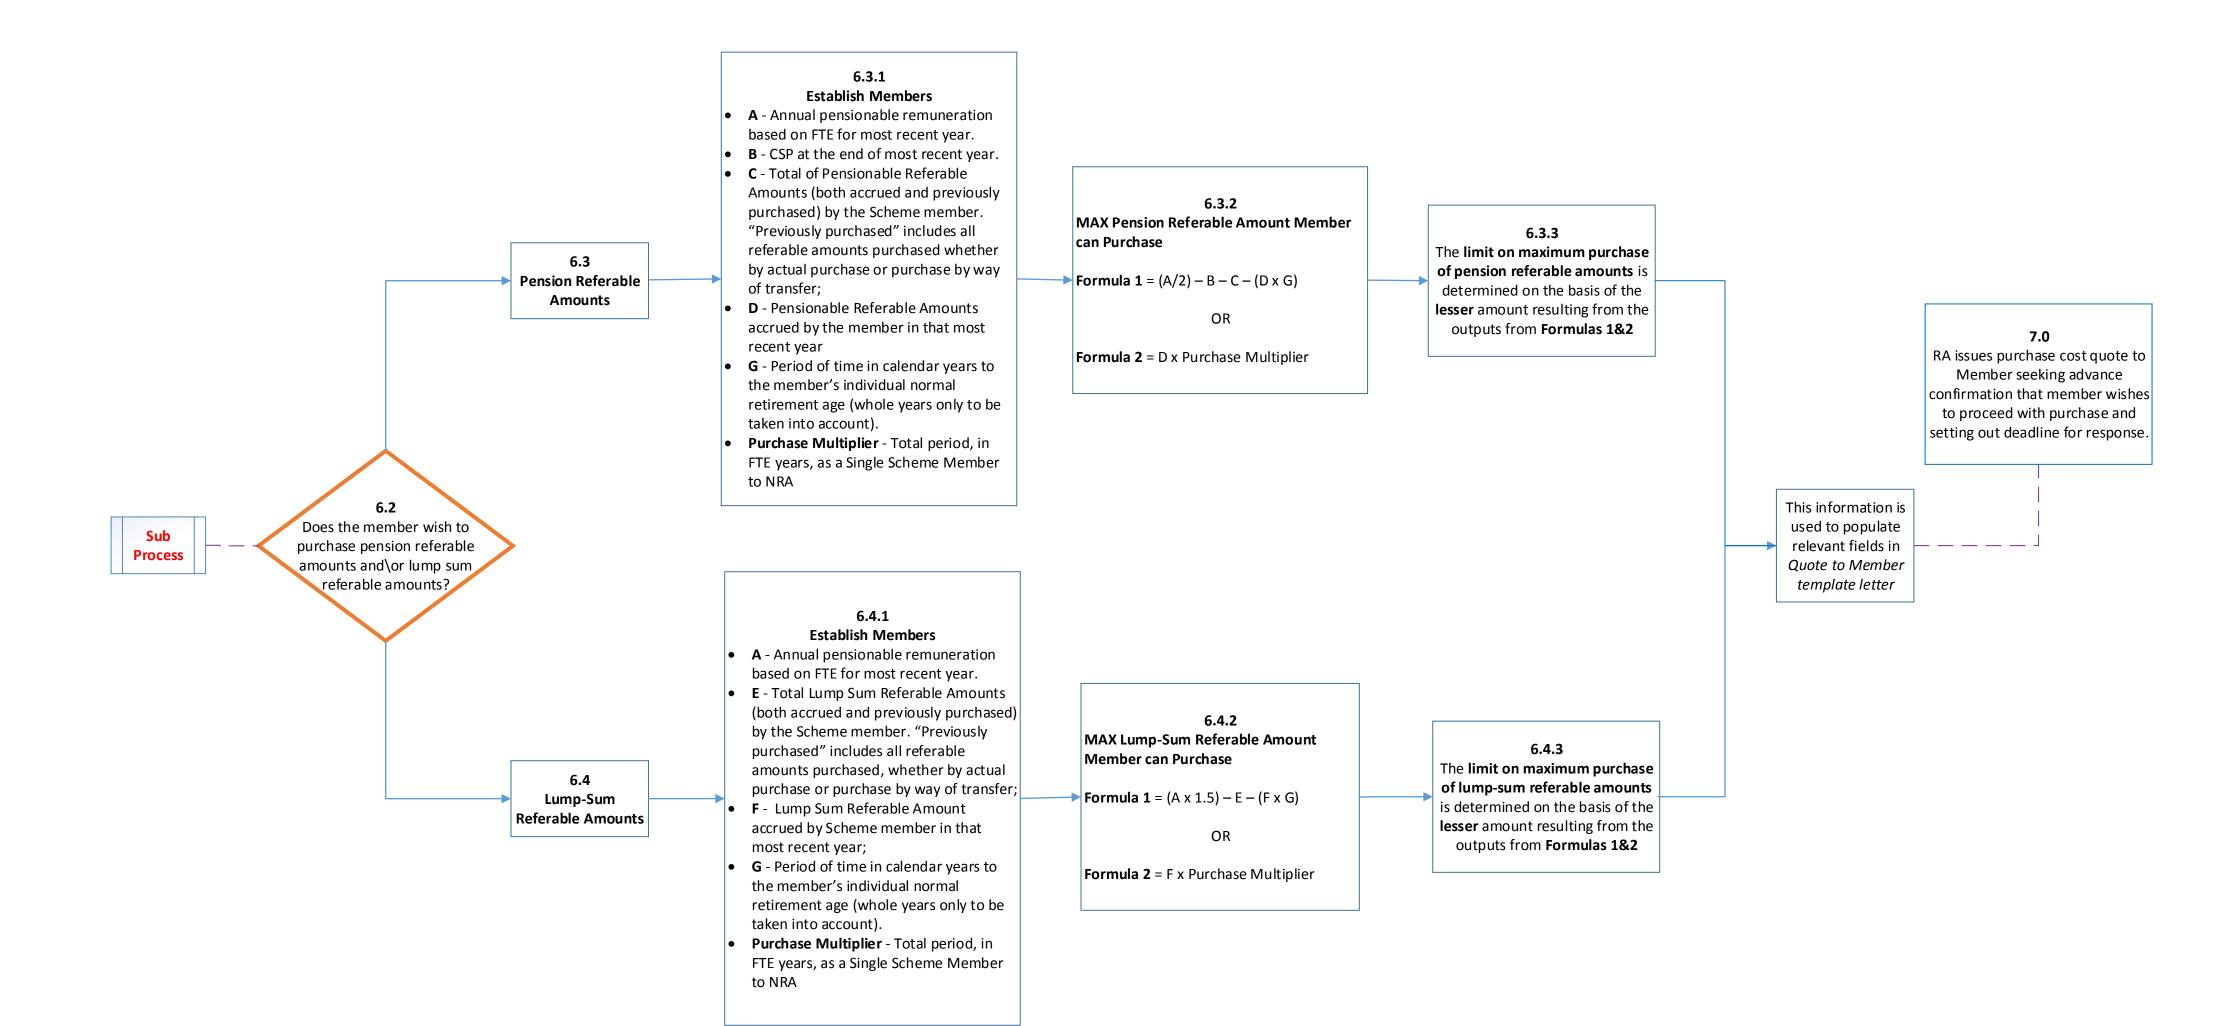

V1.0

**Version Control** 

Important: It is assumed that the member's benefits are not subject to the terms of a Pensions Adjustment Order issued under the Family Law Schemes. If this is the case it may be necessary to seek further guidance from DPER at www.singlepensionscheme.gov.ie

**Disclaimer:** This Recommended Process has been designed by the DPER Single Pension Project Team for straightforward cases that administrators might expect to encounter on a day-to-day basis. It should be read in conjunction with the relevant Process Guidelines. It does not purport to cover all eventualities and no liability is accepted by the Minister for Public Expenditure & Reform for any omissions or errors arising. Administrators should carefully consult the Public Service Pensions (Single Scheme and Other Provisions) Act 2012 and associated regulations that, at all times, have precedence.